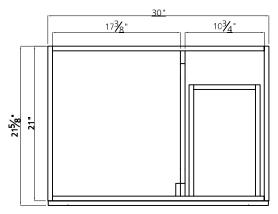

## **BRIGHTON** COLLECTION

30"

SKU # 605-4624 **30"W x 32"H x 18-3/4"D**  30"

SKU # 605-4619 **30"W x 32"H x 21-3/4"D** 