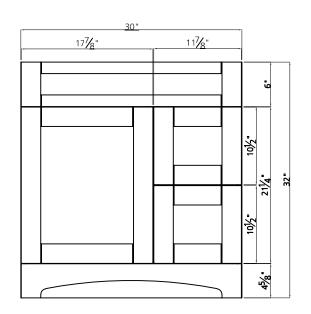

## **BRIGHTON** COLLECTION

30"

SKU # 605-4624 **30"W x 32"H x 18-3/4"D**  30"

SKU # 605-4619 **30"W x 32"H x 21-3/4"D** 

## **Product** Specifications:

- 1 door with 2 drawers (right)
- Available in matte white
- Soft-close door and drawers for smooth and quiet use
- Decorative arched toe-kick
- Trendy shaker styling is ideal for any décor
- Vanity top, hardware and faucet sold separately