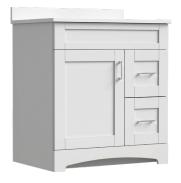

## **BRIGHTON** COLLECTION

30"

SKU # 605-4624 **30"W x 32"H x 18-3/4"D**  30"

SKU # 605-4619 **30"W x 32"H x 21-3/4"D** 

## **Product** Specifications:

- 1 door with 2 drawers (right)
- Available in matte white
- Soft-close door and drawers for smooth and quiet use
- Decorative arched toe-kick
- Trendy shaker styling is ideal for any décor
- Vanity top, hardware and faucet sold separately