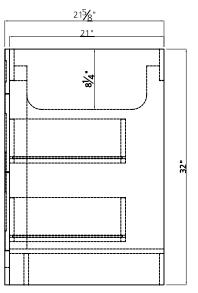

## **BRIGHTON** COLLECTION

30"

SKU # 605-4624 **30"W x 32"H x 18-3/4"D**  30"

SKU # 605-4619 **30"W x 32"H x 21-3/4"D** 

## **Product** Specifications:

- 1 door with 2 drawers (right)
- Available in matte white
- Soft-close door and drawers for smooth and quiet use
- Decorative arched toe-kick
- Trendy shaker styling is ideal for any décor
- Vanity top, hardware and faucet sold separately