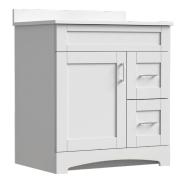

## **BRIGHTON** COLLECTION

30"

SKU # 605-4624 **30"W x 32"H x 18-3/4"D**  30"

SKU # 605-4619 **30"W x 32"H x 21-3/4"D** 

## **Product** Specifications:

- 1 door with 2 drawers (right)
- Available in matte white
- Soft-close door and drawers for smooth and quiet use
- Decorative arched toe-kick
- Trendy shaker styling is ideal for any décor
- Vanity top, hardware and faucet sold separately